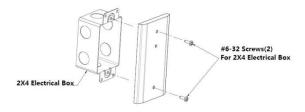

# **INSTALLATION AND WIRING**

Mount the module onto 2"X4" electrical box.

Wire the LED to the compatible device as described in the installation manual of the compatible device.