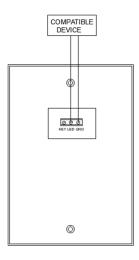

# **INSTALLATION AND WIRING**

Mount the module onto 2"X4" electrical box.

Wire the LED to the compatible device as described in the installation manual of the compatible device.